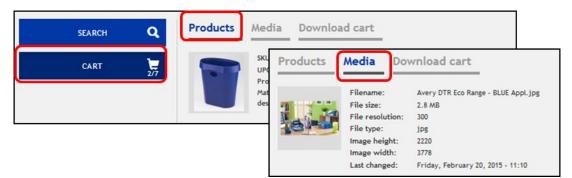

### Check your cart in detail

To go to your cart click on **"CART"**. The cart contains the tabs **"Products**" and **"Media**" where you can check in detail which products and images are in the cart.