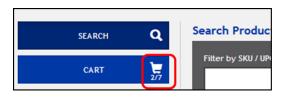

### Content of your cart: products and images

While you are in the Search, the small numbers on the **button "CART"** will show you, how many products and images are currently part of your cart.

On the left, number or products is displayed – on the right, number of images is displayed.

In this example: 2 products and 7 images