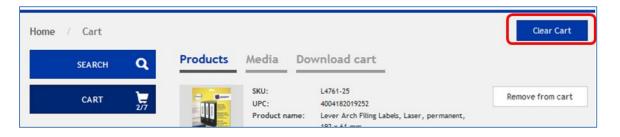

### Clear your cart

To clear your cart after a successful download, click the button "Clear Cart" and confirm the message "Are you sure you want to empty the cart?" with "OK" IMPORTANT: products and media items in your cart will stay there unless you clear your cart deliberately. Also a log out will not clear the cart!

### Recommendation: clear your cart constantly before logging out. In any case, check the content of your cart prior to any new search.